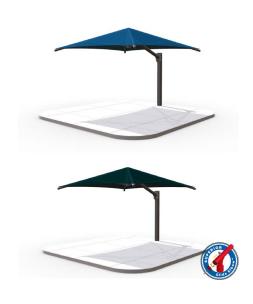

#### 14' Square Cantilever Umbrella QSCU141410IG-##

14' x 14' shade featuring a 10' height, a Glide Elbow $^{\scriptscriptstyle\mathsf{TM}}$  fabric release, and in-ground mount