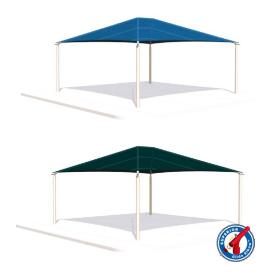

## 20' Square Hip QSSD202008IG-##

20' x 20' shade featuring an 8' height, a Glide Elbow™ fabric release, and in-ground mount