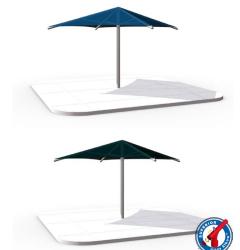

### 12' Square Umbrella QSSU121208IG-##

12' x 12' shade featuring an 8' height, a Glide Elbow $^{\scriptscriptstyle\mathsf{TM}}$  fabric release, and in-ground mount