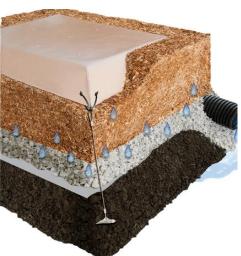

Specifically designed to eliminate kickouts under and around Swings, Slides and any other high use area, Zeager's TuffMat<sup>®</sup> brand Surface mats allow for better accessiblity, while maintaining fall protection on your playground. Using our easy to install anchor system, these mats will stay in place longer, and drastically reduce daily maintenace. Call your local Zeager Rep for more information about sizes, pricing, and availability!