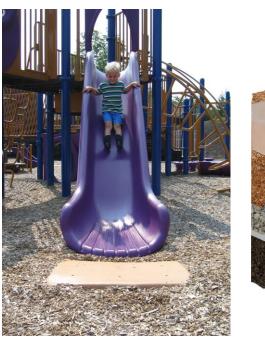

Specifically designed to eliminate kickouts under and around Swings, Slides and any other high use area, Zeager's TuffMat<sup>®</sup> brand Surface mats allow for better accessiblity, while maintaining fall protection on your playground. Using our easy to install anchor system, these mats will stay in place longer, and drastically reduce daily maintenace. Call your local Zeager Rep for more information about sizes, pricing, and availability!