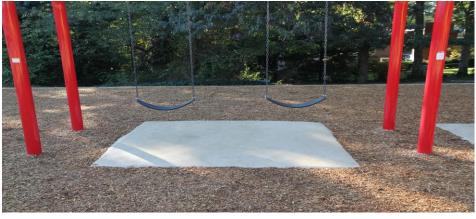

Specifically designed to eliminate kickouts under and around Swings, Slides and any other high use area, Zeager's TuffMat<sup>®</sup> brand Surface mats allow for better accessiblity, while maintaining fall protection on your playground. Using our easy to install anchor system, these mats will stay in place longer, and drastically reduce daily maintenace. Call your local Zeager Rep for more information about sizes, pricing, and availability!