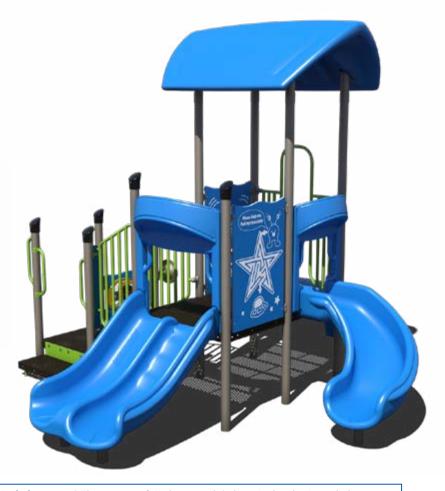

#### **PS3-70693** \$28,911.54

Age Group: 2-5 Years

Capacity: 16

Structure Size: 20' x 10' Use Zone: 32' x 22' Fall Height: 3'

Est. Timber Count: 22

ADA: Yes