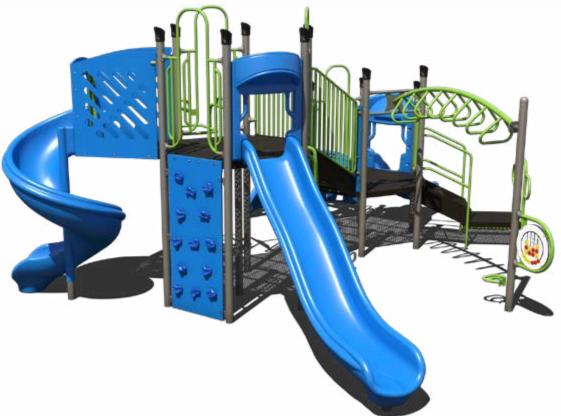

### PS3-72329 \$35,057.54

Age Group: 5-12 Years

Capacity: 29

Structure Size: 24' x 19' **Use Zone:** 36' x 31' Fall Height: 6'

Est. Timber Count: 28

ADA: Yes