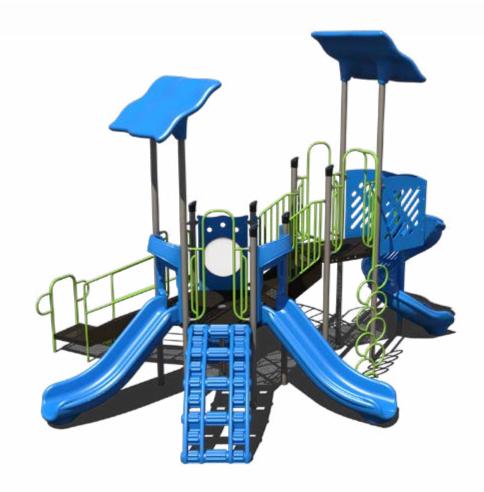

### **PS3-31905** \$31,247.54

Age Group: 2-12 Years

Capacity: 24

Structure Size:  $18' \times 18'$ **Use Zone:** 30' x 30' Fall Height: 5'

Est. Timber Count: 25

ADA: Yes