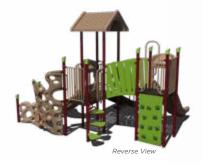

### **PS3-31905** \$31,247.54

Age Group: 2-12 Years

Capacity: 24

Structure Size:  $18' \times 18'$ **Use Zone:** 30' x 30' Fall Height: 5'

Est. Timber Count: 25

ADA: Yes