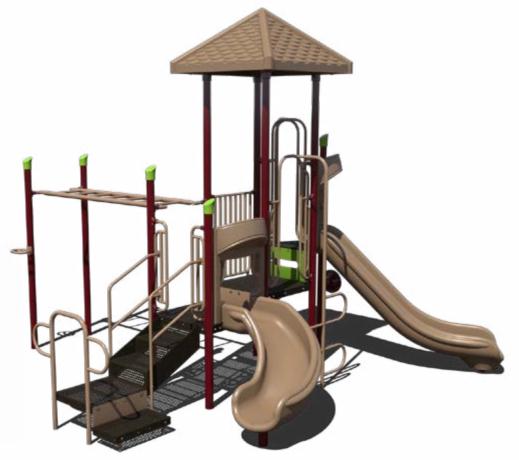

### **PS3-32207** \$22,405.54

Age Group: 5-12 Years

Capacity: 15

Structure Size:  $18' \times 18'$ Use Zone:  $30' \times 30'$ Fall Height: 7'

Est. Timber Count: 26

ADA: Yes