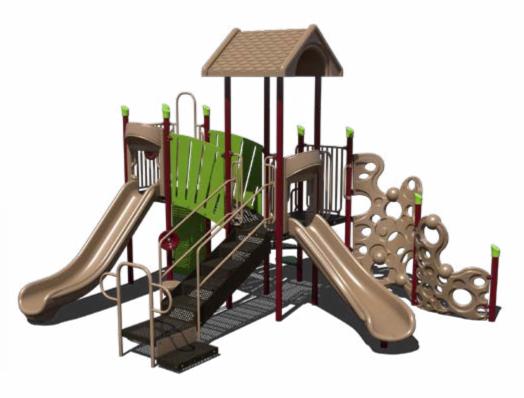

### **PS3-31905** \$31,247.54

Age Group: 2-12 Years

Capacity: 24

Structure Size:  $18' \times 18'$ **Use Zone:** 30' x 30' Fall Height: 5'

Est. Timber Count: 25

ADA: Yes