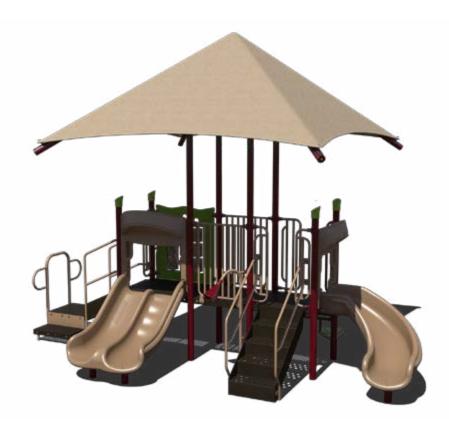

### **PS3-72216** \$25,862.54

Age Group: 2-5 Years Capacity: 15-20 Structure Size: 16' x 15' Use Zone: 28' x 27' Fall Height: 3'

Est. Timber Count: 25

ADA: Yes