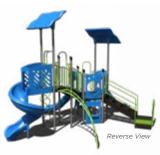

### **PS3-31905** \$31,247.54

Age Group: 2-12 Years

Capacity: 24

Structure Size:  $18' \times 18'$ **Use Zone:** 30' x 30' Fall Height: 5'

Est. Timber Count: 25

ADA: Yes