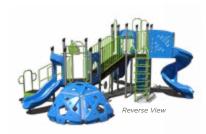

### PS3-72329 \$35,057.54

Age Group: 5-12 Years

Capacity: 29

Structure Size: 24' x 19' **Use Zone:** 36' x 31' Fall Height: 6'

Est. Timber Count: 28

ADA: Yes