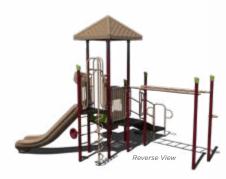

### **PS3-32207** \$22,405.54

Age Group: 5-12 Years

Capacity: 15

Structure Size:  $18' \times 18'$ Use Zone:  $30' \times 30'$ Fall Height: 7'

Est. Timber Count: 26

ADA: Yes