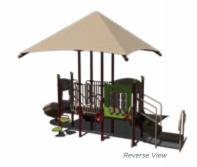

#### **PS3-70693** \$28,911.54

Age Group: 2-5 Years

Capacity: 16

Structure Size: 20' x 10' Use Zone: 32' x 22' Fall Height: 3'

Est. Timber Count: 22

ADA: Yes