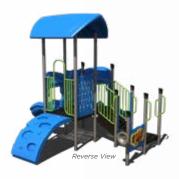

#### **PS3-70693** \$28,911.54

Age Group: 2-5 Years

Capacity: 16

Structure Size: 20' x 10' Use Zone: 32' x 22' Fall Height: 3'

Est. Timber Count: 22

ADA: Yes