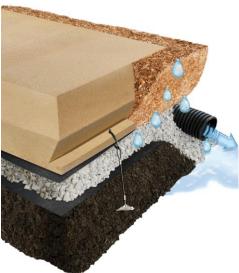

Specifically designed to eliminate kickouts under and around Swings, Slides, Spinners, and any other high use area, Zeager's TuffMat<sup>®</sup> brand Zero-Fill mats allow for better accessiblity, while maintaining fall protection on your playground. Using our easy to install anchor system, these full depth mats require little to to no maintenance once in place. Call your local Zeager representitive for more information about sizes, pricing, and availability!

Safe. Durable. Functional.

Reduces Daily Maintenance

**ASTM Fall Safety** 

**ADA Compliant** 

Designed for Engineered Wood Fiber Playgrounds

**Easy to Install** 

**Durable & Reliable** 

**Multiple Sizes** 