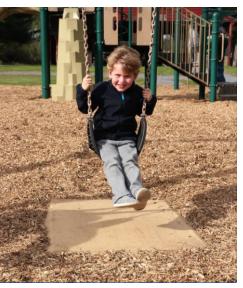

Specifically designed to eliminate kickouts under and around Swings, Slides, Spinners, and any other high use area, Zeager's TuffMat<sup>®</sup> brand Zero-Fill mats allow for better accessiblity, while maintaining fall protection on your playground. Using our easy to install anchor system, these full depth mats require little to to no maintenance once in place. Call your local Zeager representitive for more information about sizes, pricing, and availability!

Safe. Durable. Functional.

Reduces Daily Maintenance

**ASTM Fall Safety** 

**ADA Compliant** 

Designed for Engineered Wood Fiber Playgrounds

**Easy to Install** 

**Durable & Reliable** 

**Multiple Sizes** 