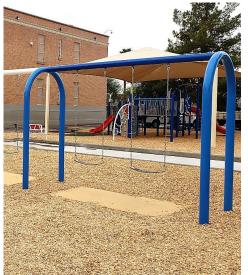

Specifically designed to eliminate kickouts under and around Swings, Slides, Spinners, and any other high use area, Zeager's TuffMat<sup>®</sup> brand Zero-Fill mats allow for better accessiblity, while maintaining fall protection on your playground. Using our easy to install anchor system, these full depth mats require little to to no maintenance once in place. Call your local Zeager representitive for more information about sizes, pricing, and availability!

Safe. Durable. Functional.

Reduces Daily Maintenance

**ASTM Fall Safety** 

**ADA Compliant** 

Designed for Engineered Wood Fiber Playgrounds

**Easy to Install** 

**Durable & Reliable** 

**Multiple Sizes** 