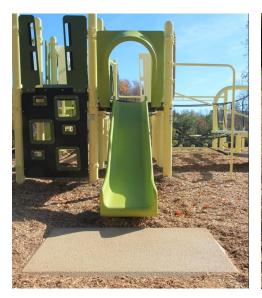

Specifically designed to eliminate kickouts under and around Swings, Slides, Spinners, and any other high use area, Zeager's TuffMat<sup>®</sup> brand Zero-Fill mats allow for better accessiblity, while maintaining fall protection on your playground. Using our easy to install anchor system, these full depth mats require little to to no maintenance once in place. Call your local Zeager representitive for more information about sizes, pricing, and availability!

Safe. Durable. Functional.

Reduces Daily Maintenance

**ASTM Fall Safety** 

**ADA Compliant** 

Designed for Engineered Wood Fiber Playgrounds

**Easy to Install** 

**Durable & Reliable** 

**Multiple Sizes** 