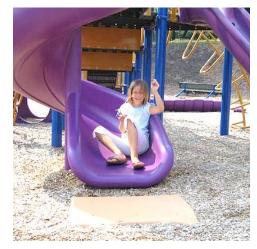

SURFACE MATS

Specifically designed to eliminate kickouts under and around Swings, Slides, Spinners, and any other high use area, Zeager's TuffMat® brand Surface mats allow for better accessiblity, while maintaining fall protection on your playground. Using our easy to install anchor system, these mats will stay in place longer, and drastically reduce daily maintenace. Call your local Zeager Rep for more information about sizes, pricing, and availability!

Safe. Durable. Functional.

Reduces Daily Maintenance

**ASTM Fall Safety** 

**ADA Compliant** 

Designed for EWF Playgrounds

**Easy to Install** 

**Durable & Reliable** 

Custom Sizes
Available