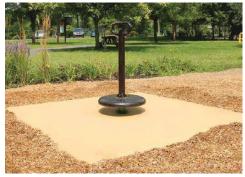

SURFACE MATS

Specifically designed to eliminate kickouts under and around Swings, Slides, Spinners, and any other high use area, Zeager's TuffMat® brand Surface mats allow for better accessiblity, while maintaining fall protection on your playground. Using our easy to install anchor system, these mats will stay in place longer, and drastically reduce daily maintenace. Call your local Zeager Rep for more information about sizes, pricing, and availability!

Safe. Durable. Functional.

Reduces Daily Maintenance

**ASTM Fall Safety** 

**ADA Compliant** 

Designed for EWF Playgrounds

**Easy to Install** 

**Durable & Reliable** 

Custom Sizes
Available