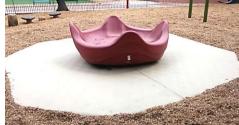

SURFACE MATS

Specifically designed to eliminate kickouts under and around Swings, Slides, Spinners, and any other high use area, Zeager's TuffMat® brand Surface mats allow for better accessiblity, while maintaining fall protection on your playground. Using our easy to install anchor system, these mats will stay in place longer, and drastically reduce daily maintenace. Call your local Zeager Rep for more information about sizes, pricing, and availability!

Safe. Durable. Functional.

Reduces Daily Maintenance

**ASTM Fall Safety** 

**ADA Compliant** 

Designed for EWF Playgrounds

**Easy to Install** 

**Durable & Reliable** 

Custom Sizes
Available