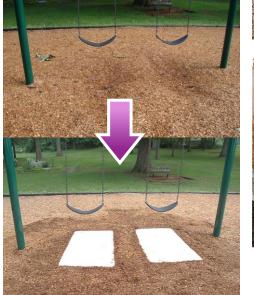

SURFACE MATS

Specifically designed to eliminate kickouts under and around Swings, Slides, Spinners, and any other high use area, Zeager's TuffMat® brand Surface mats allow for better accessiblity, while maintaining fall protection on your playground. Using our easy to install anchor system, these mats will stay in place longer, and drastically reduce daily maintenace. Call your local Zeager Rep for more information about sizes, pricing, and availability!