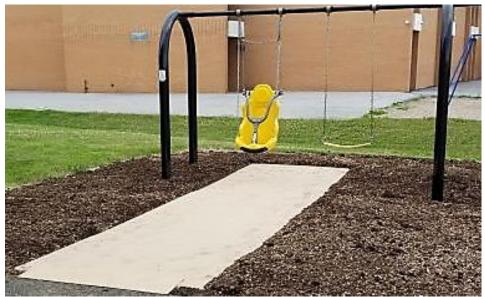

**ACCESSIBLE PATHWAY** 

Pre-cut vinyl rolled over our customized pre-formed foam bases, and anchored in over a gravel base, Zeager's TuffMat® brand Accessible Pathways can be installed by anyone, and in any length, to provide maximum accessibility to your new or existing EWF playground. Call your local Zeager representative for more information about pricing and availability!