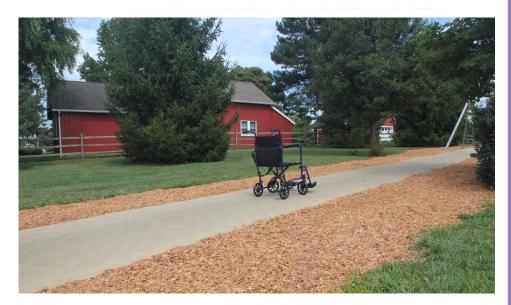

**ACCESSIBLE PATHWAY** 

Pre-cut vinyl rolled over our customized pre-formed foam bases, and anchored in over a gravel base, Zeager's TuffMat® brand Accessible Pathways can be installed by anyone, and in any length, to provide maximum accessibility to your new or existing EWF playground. Call your local Zeager representative for more information about pricing and availability!