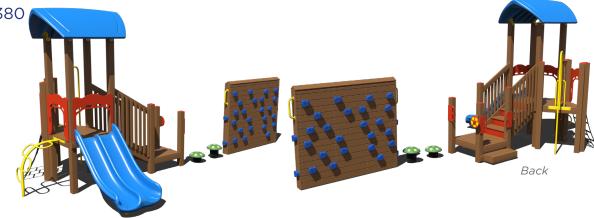

### **PFPR-30259** \$46,380 You Pay: \$23,190

Age Group: 5-12 Years Capacity: 15-20 Structure Size: 30' x 15' Use Zone: 42' x 27' Fall Height: 8'

Want to learn more about these structures? Contact your representative by visiting groundsforplay.com/contact-a-rep