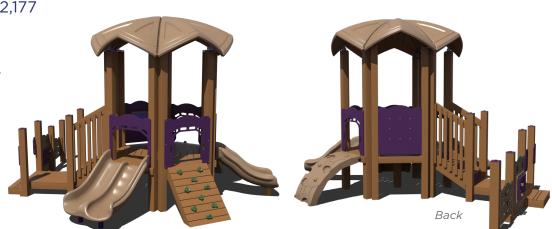

### **PFPR-30262** \$52,177 You Pay: \$26,089

Age Group: 2–5 Years Capacity: 30–35 Structure Size: 17' x 22' Use Zone: 29' x 34' Fall Height: 3'