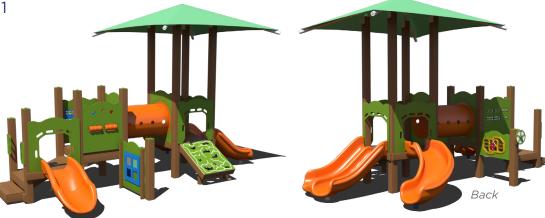

### **PFPR-30257** \$61,400 You Pay: \$30,700

Age Group: 5-12 Years Capacity: 25-30 Structure Size: 28' x 27' Use Zone: 40' x 39' Fall Height: 7'