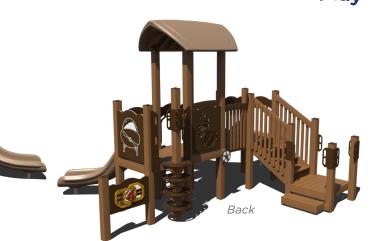

### **PFPR-30255** \$51,954 You Pay: \$25,977

Age Group: 2-12 Years Capacity: 25-30 Structure Size: 23' x 19' Use Zone: 35' x 31' Fall Height: 4'

Back