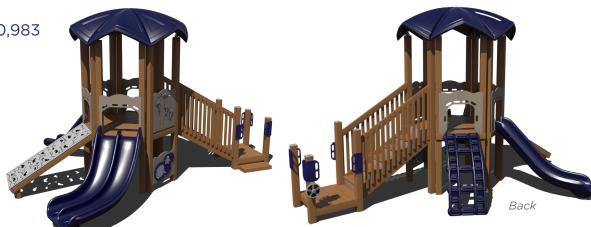

### **PFPR-30256** \$60,983 You Pay: \$30,492

Age Group: 2-12 Years Capacity: 25-30 Structure Size: 25' x 21' Use Zone: 37' x 33' Fall Height: 5'