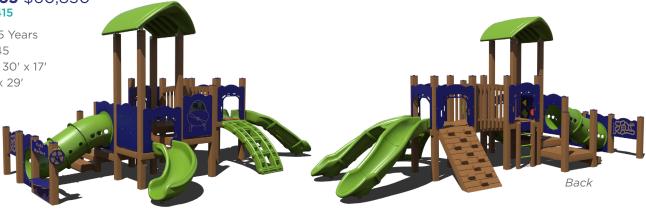

### **PFPR-30263** \$60,830 You Pay: \$30,415

Age Group: 2–5 Years Capacity: 40–45 Structure Size: 30' x 17' Use Zone: 42' x 29' Fall Height: 4'