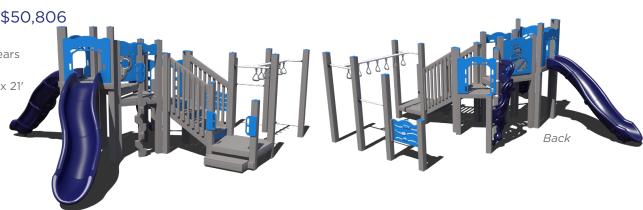

### **PFPR-30258** \$50,806 You Pay: \$25,403

Age Group: 5–12 Years Capacity: 20–25 Structure Size: 25' x 21' Use Zone: 37' x 33' Fall Height: 7'