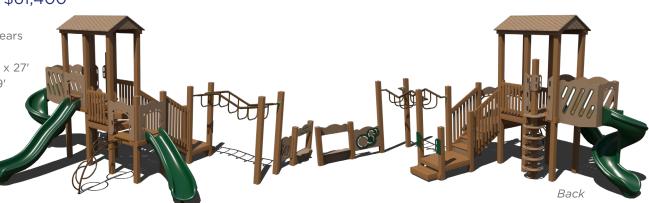

### **PFPR-30259** \$46,380 You Pay: \$23,190

Age Group: 5-12 Years Capacity: 15-20 Structure Size: 30' x 15' Use Zone: 42' x 27' Fall Height: 8'

Want to learn more about these structures? Contact your representative by visiting groundsforplay.com/contact-a-rep