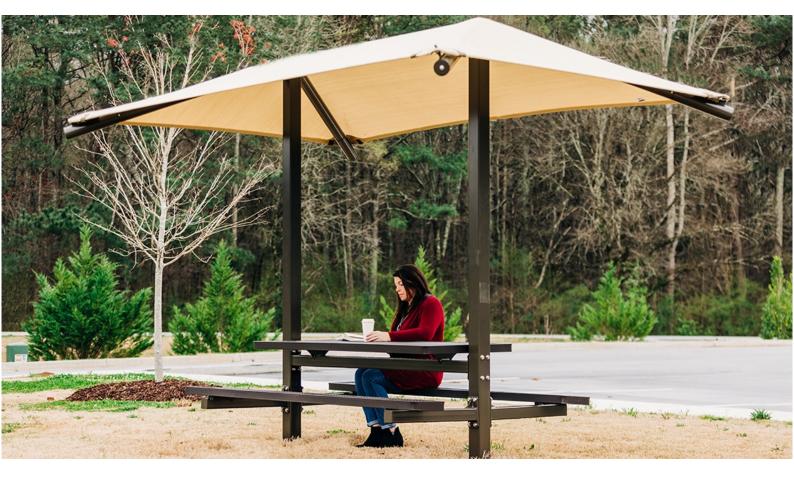

## **Product Description**

Product Description:

From parks to college campuses, the table with integrated shade is a great amenity for any location. It provides relaxing seating with the comfort of shade. It features our 6-foot regal table with 8-foot seats and our 12.5' x 8' shade.

## **Quick Highlights:**

- 6-foot regal table with 8-foot seats and 12.5' x 8' shade
- Includes Glide Elbow
- Textured polyethylene tabletop and seats
- Powder coat frame
- In-ground mount only

You may also be interested in our Shaded Bench.