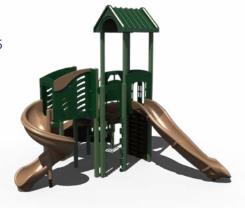

# **ONE LEFT!** SS03-PS \$11,297

REG. PRICE: \$22,595 Age Group: 2-5 Years

Capacity: 8-13 Structure Size: 8' x 15' Use Zone: 20' x 27' Fall Height: 3'