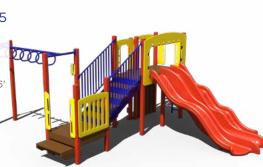

## **ONE LEFT!** SS132-PS \$13.396

REG. PRICE: \$26,792

Age Group: 2-5 Years Capacity: 15-20 Structure Size: 31' × 10' Use Zone: 43' x 22' Fall Height: 4'

Want to see an alternative view of these structures or find your sales representative? Visit groundsforplay.com/contact-a-rep