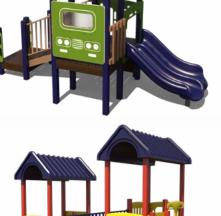

# **ONE LEFT!** SS03-PS \$11,297

REG. PRICE: \$22,595 Age Group: 2-5 Years

Capacity: 8-13 Structure Size: 8' x 15' Use Zone: 20' x 27' Fall Height: 3'