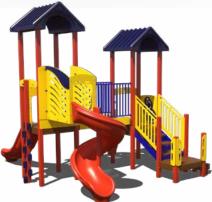

## SS34-SA \$20,735

REG. PRICE: \$41,469 Age Group: 5-12 Years Capacity: 25-30 Structure Size: 31' x 24' Use Zone: 43' x 36' Fall Height: 7'