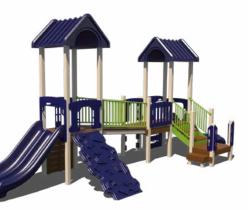

#### SS28-PS \$15,701

REG. PRICE: \$31.403

Age Group: 2-5 Years Capacity: 17-22 Structure Size: 17' × 24' Use Zone: 29' x 36' Fall Height: 4'