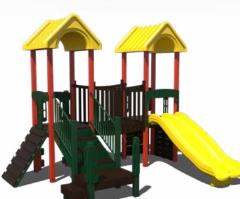

## SS130-PS \$12,872

REG. PRICE: \$25,743

Age Group: 2-5 Years Capacity: 25 Structure Size: 17' × 12' Use Zone: 29' x 24' Fall Height: 5'

SS05-PS \$11,402

REG. PRICE: \$22,804 Age Group: 2-5 Years Capacity: 8-13 Structure Size: 13' × 11' Use Zone: 25' x 23' Fall Height: 3'