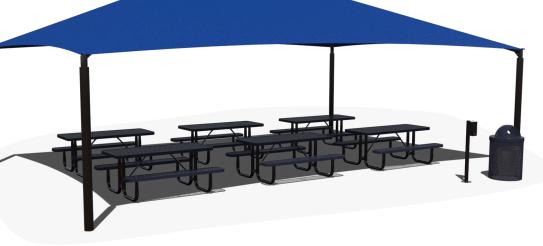

## Table Environment \$9,165 REG. PRICE \$10,782

Product No.: Classroom Sale Package 1 Includes:

- 30′ x 20′ Hip Shade
- 6' Basic UltraLeisure® Rectangular Portable Table, 6 Quantity
- Sanitation Station
- 32 Gallon UltraLeisure<sup>®</sup> Standard Trash Receptacle with Dome Lid and Liner