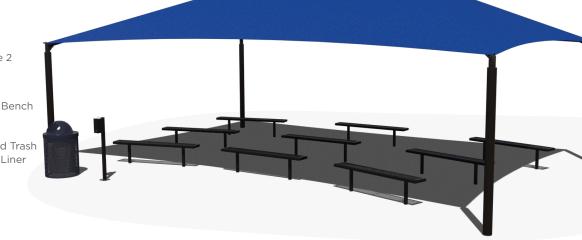

## Bench Environment \$7,461

REG. PRICE \$8,778

Product No.: Classroom Sale Package 2 Includes:

- 30' x 20' Hip Shade
- 6' Basic UltraLeisure® Standard Bench without Back, 9 Quantity
- Sanitation Station
- 32 Gallon UltraLeisure® Standard Trash Receptacle with Dome Lid and Liner