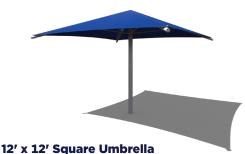

Surface Mounting: SU121208SG \$2,632 \$3,209

Features 8' Height and Glide Elbow™ Fabric Release