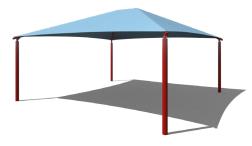

## 20' x 20' Square Hip Shade

In-Ground Mounting: SD202008IG \$3,831 \$4,789

Surface Mounting: SD202008SG \$4,209 \$5,261

Features 8' Height and Glide Elbow™ Fabric Release

In-Ground Mounting: SU121208IG \$2,538 \$3,172