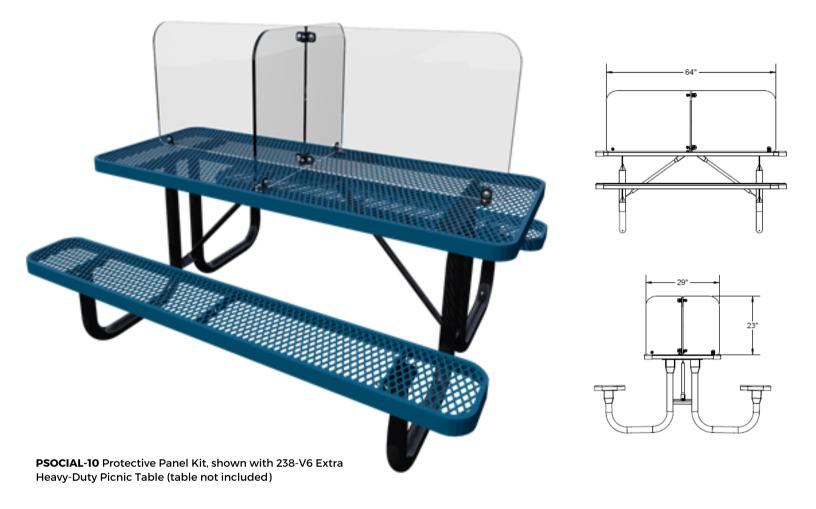

## **NEW!** PROTECTIVE PANEL KIT

Outdoor classrooms are more popular than ever, easily provide protection for your students by adding UltraSite's Protective Panel Kit to new or existing 6' picnic tables.

- Includes 2 Interlocking panels to provide temporary physical distancing between users with a protective shield
- Universal mounting bracket will fit standard 6' perforated and diamond picnic tables

- 1/2" thick clear polycarbonate
- All stainless steel hardware
- Table not included

| PSOCIAL-10 Protective Panel Kit for 6' Table \$899 | SKU        | DESCRIPTION                       | PRICE |
|----------------------------------------------------|------------|-----------------------------------|-------|
|                                                    | PSOCIAL-10 | Protective Panel Kit for 6' Table | \$899 |