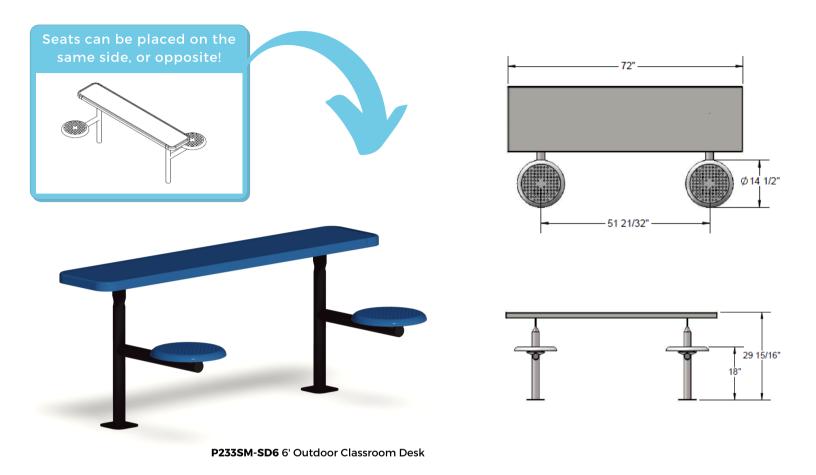

## **NEW!** SOLID TOP OUTDOOR CLASSROOM DESK

• Two circular seats on a 6' table provides separation between users

- 20"W solid top provides an easy writing surface
- Seats can be placed on same or opposite sides
- 3 seat option available (add-on sold separately)

- 2-3/8" O.D.all MIG welded frame
- Inground or surface mount
- Thermoplastic finish with powder coated frame
- ADA Compliant

| SKU        | DESCRIPTION                                         | PRICE |
|------------|-----------------------------------------------------|-------|
| P233SM-SD6 | 6' Solid Top Outdoor Classroom Desk, surface mount  | \$700 |
| P233S-SD6  | 6' Solid Top Outdoor Classroom Desk, inground mount | \$700 |