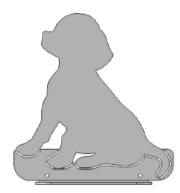

**TSOCIAL-04** Child and Mom Silhouette, shown with 800-VS3 Straight Bench (bench not included)

TSOCIAL-05 Infant and Mom Silhouette

**TSOCIAL-01** Fish Silhouette

TSOCIAL-03 Puppy Silhouette

TSOCIAL-02 Child and Mom Silhouette

**TSOCIAL-04 Squirrel Silhouette** 

| SKU        | DESCRIPTION               | PRICE |
|------------|---------------------------|-------|
| TSOCIAL-01 | Fish Silhouette           | \$96  |
| TSOCIAL-02 | Child and Mom Silhouette  | \$96  |
| TSOCIAL-03 | Puppy Silhouette          | \$96  |
| TSOCIAL-04 | Squirrel Silhouette       | \$96  |
| TSOCIAL-05 | Infant and Mom Silhouette | \$96  |