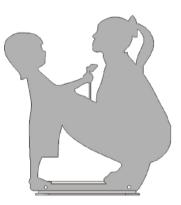

**TSOCIAL-04** Child and Mom Silhouette, shown with 800-VS3 Straight Bench (bench not included)

TSOCIAL-05 Infant and Mom Silhouette

**TSOCIAL-01** Fish Silhouette

TSOCIAL-03 Puppy Silhouette

TSOCIAL-02 Child and Mom Silhouette