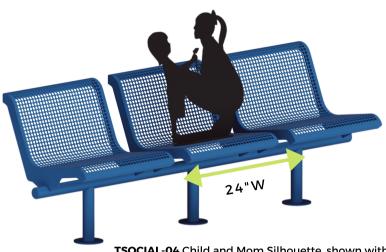

## **NEW!** SILHOUETTES

- Silhouettes provide a temporary distancing solution by creating space between users
- Mounting bracket sits parallel on any table or bench with slat, diamond or perforated pattern
- Laser cut 12 gauge steel
- Thermoplastic Finish, available in standard thermoplastic colors

**TSOCIAL-04** Child and Mom Silhouette, shown with 800-VS3 Straight Bench (bench not included)

TSOCIAL-05 Infant and Mom Silhouette

**TSOCIAL-01** Fish Silhouette

TSOCIAL-03 Puppy Silhouette

TSOCIAL-02 Child and Mom Silhouette