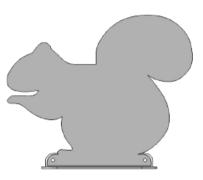

**TSOCIAL-04 Squirrel Silhouette** 

| SKU        | DESCRIPTION               | PRICE |
|------------|---------------------------|-------|
| TSOCIAL-01 | Fish Silhouette           | \$96  |
| TSOCIAL-02 | Child and Mom Silhouette  | \$96  |
| TSOCIAL-03 | Puppy Silhouette          | \$96  |
| TSOCIAL-04 | Squirrel Silhouette       | \$96  |
| TSOCIAL-05 | Infant and Mom Silhouette | \$96  |