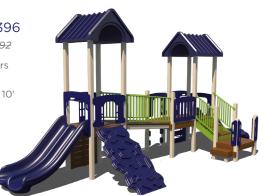

## SS05-PS \$11,402

REG. PRICE: \$22,804

Age Group: 2-5 Years Capacity: 8-13 Structure Size: 13' x 11' Use Zone: 25' x 23' Fall Height: 3'