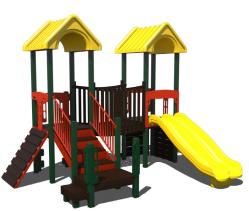

### **SS03-PS** \$11,297

REG. PRICE: \$22,595

Age Group: 2-5 Years Capacity: 8-13 Structure Size: 8' x 15' Use Zone: 20' x 27' Fall Height: 3'