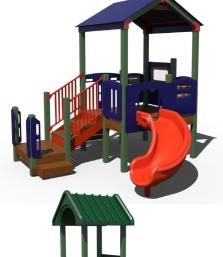

## SS05-PS \$11,402

REG. PRICE: \$22,804

Age Group: 2-5 Years Capacity: 8-13 Structure Size: 13' x 11' Use Zone: 25' x 23' Fall Height: 3'