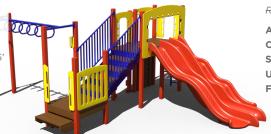

## **SS28-PS** \$15,701

REG. PRICE: \$31,403

Age Group: 2-5 Years Capacity: 17-22 Structure Size: 17' × 24' Use Zone: 29' × 36' Fall Height: 4'