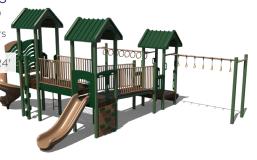

## **SS28-PS** \$15,701

REG. PRICE: \$31,403

Age Group: 2-5 Years Capacity: 17-22 Structure Size: 17' × 24' Use Zone: 29' × 36' Fall Height: 4'