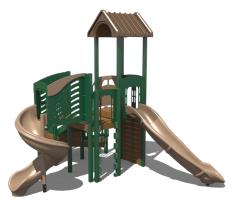

## **SS70-PS** \$9,873

REG. PRICE: \$19,746

Age Group: 2-5 Years Capacity: 13-18 Structure Size: 19' x 10' Use Zone: 31' x 22' Fall Height: 4'