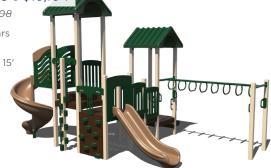

## **SS28-PS** \$15,701

REG. PRICE: \$31,403

Age Group: 2-5 Years Capacity: 17-22 Structure Size: 17' × 24' Use Zone: 29' × 36' Fall Height: 4'