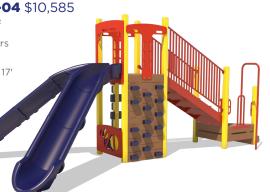

## **GFP-2807-512-04** \$10,585

REG. PRICE: \$21,171

Age Group: 5-12 Years
Capacity: 15-20
Structure Size: 26' x 17'
Use Zone: 38' x 29'
Fall Height: 6'