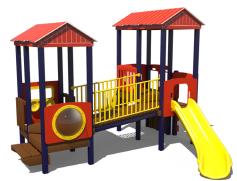

## **SS28-PS** \$15,701

REG. PRICE: \$31,403

Age Group: 2-5 Years Capacity: 17-22 Structure Size: 17' × 24' Use Zone: 29' × 36' Fall Height: 4'