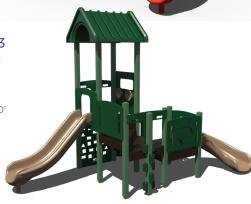

## **SS70-PS** \$9,873

REG. PRICE: \$19,746

Age Group: 2-5 Years Capacity: 13-18 Structure Size: 19' x 10' Use Zone: 31' x 22' Fall Height: 4'