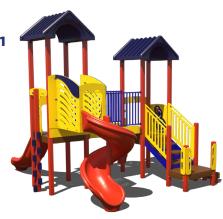

## **SS120-SA** \$15,285

REG. PRICE: \$30,571

Age Group: 5-12 Years Capacity: 20-25 Structure Size: 20' x 18' Use Zone: 32' x 30' Fall Height: 6'