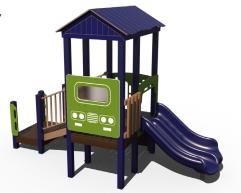

### **SS03-PS** \$11,297

REG. PRICE: \$22,595

Age Group: 2-5 Years Capacity: 8-13 Structure Size: 8' x 15' Use Zone: 20' x 27' Fall Height: 3'