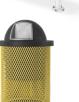

### **Regal Trash Receptacle \$259**

REGULAR PRICE: \$323 Model: TR32 Lid and liner sold separately