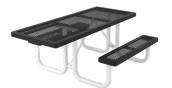

## Regal Accessible Rectangular Table \$773

REGULAR PRICE: \$967 Model: T8RCHDCP