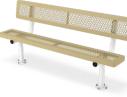

# save 20% today on site amenities!



**Regal Rectangular Table** From \$753

8' Table: T8RC **\$837** <del>*\$1,046* 6' Table: T6RC **\$753** <del>\$941</del></del>



## Regal Accessible Rectangular Table \$773

REGULAR PRICE: \$967 Model: T8RCHDCP





### **Regal Bench with Back** From \$405

### **Regal Trash Receptacle \$259**

REGULAR PRICE: \$323 Model: TR32 Lid and liner sold separately

# **Ready to get started?** Visit srpsiteamenities.com/contact-a-rep to find your nearest sales representative.

### \*Sale Terms and Conditions | SALE DATES: JUNE 2 - SEPTEMBER 1, 2020

Items must be ordered by September 1, 2020 and may not be held for future ship dates. Prices are for exact unit and do not include freight, surfacing, taxes, or installation charges. All standard color options are available at no extra charge. This discount may not be combined with any other promotional offer. For complete sale terms and conditions, go to **superiorrecreationalproducts.com/sale-terms**.