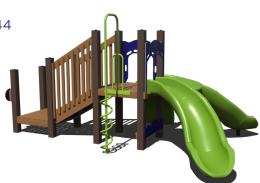

## GFP-30020 \$11,644

REG. PRICE: \$19,407

Age Group: 2-12 Years Capacity: 10-15 Structure Size: 20' x 14 Use Zone: 32' x 26' Fall Height: 4'

ADA: Yes