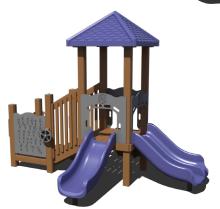

## GFP-30021 \$11,080

REG. PRICE: \$18,467

Age Group: 2-5 Years Capacity: 10-15 Structure Size: 16' x 12' Use Zone: 28' x 24' Fall Height: 3' ADA: Yes

Want to see an alternative view of these structures or find your sales representative? Visit groundsforplay.com/playground-sale