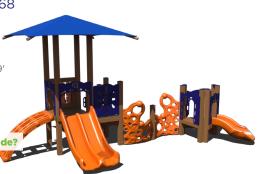

## **R3-20209** \$21,968

REG. PRICE: \$36,613

Age Group: 2-5 Years 
Capacity: 25-30
Structure Size: 27' x 19'
Use Zone: 39' x 31'
Fall Height: 5'
ADA: Yes

Want this without shade? GFP-30051 \$18,068