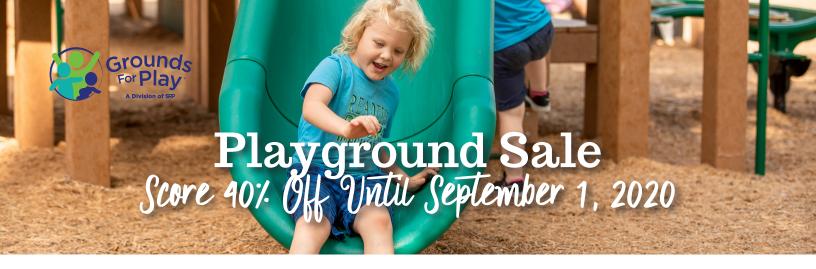

#### R3-20208 \$28,848

REG. PRICE: \$48,080

Age Group: 5-12 Years Capacity: 30-35 Structure Size: 33' x 27' Use Zone: 45' x 39' Fall Height: 7' ADA: Yes