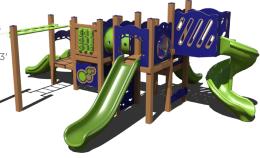

## **R3-20694** \$13,994

REG. PRICE: \$23,323

Age Group: 2-12 Years Capacity: 20-25 Structure Size:  $31' \times 13'$  Use Zone:  $43' \times 25'$ 

Fall Height: 7'
ADA: Yes