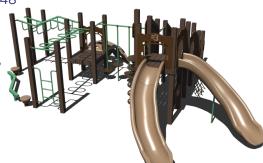

# GFP-30047 \$24,787

REG. PRICE: \$41,311

Age Group: 5-12 Years
Capacity: 25-30
Structure Size: 28' x 23'
Use Zone: 40' x 35'
Fall Height: 7'
ADA: Yes