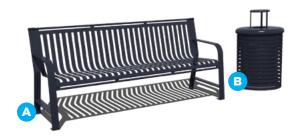

A. 6' Metro Bench \$1,022

REGULAR PRICE: \$1,278

Model: B6WBMETRO

**B. Horizontal Strap Trash Receptacle** \$381

REGULAR PRICE: \$476

Model: TR32HORZ *Lid and liner sold separately* 

C

C. Regal Picnic Tables From \$700