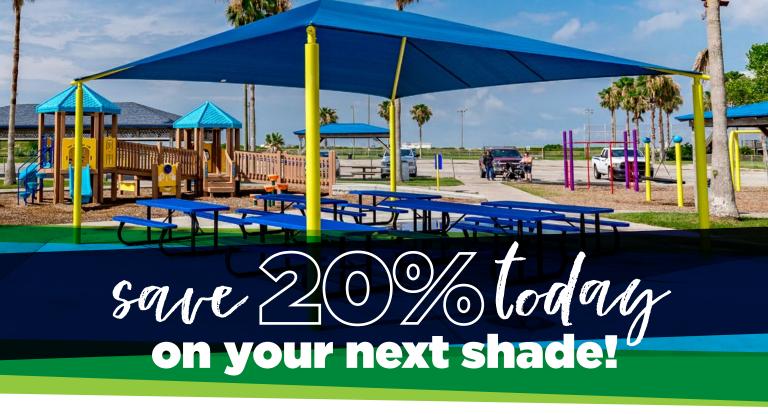

## **24' Square Shade** \$4,276

REGULAR PRICE: \$5.345

Model: SD242408IG

Features 8' Height, Glide Elbow™ Fabric Release, and In-Ground Mounting