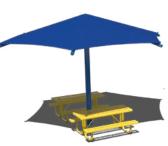

## 18' Hexagon Umbrella \$3,214

REGULAR PRICE: \$4,018

Model: HU181808IG

Features 8' Height, Glide Elbow™ Fabric Release, and In-Ground Mounting