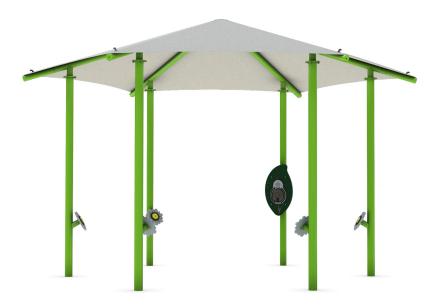

## **Daisy Dash™**

DD1508IG

Dimensions: 15' dia. x 8' height Weight: 670 lbs. Age Range: 2-5, 5-12

Control Panel

## **DESCRIPTION**

The Daisy Dash™ is a game designed to get you moving! Play against the clock to touch each daisy sensor as it lights up. See how many lights you can touch before the clock runs out. Simply turn the rotator on the leaf panel to begin.

- Inclusive design
- Shaded electronic reactions game
- Includes 1 control panel and 5 sensors
- Powered by user rotating control panel
- Rotation charges internal battery cell
- Timer lasts 20 seconds
- $\bullet$  Shade includes our Glide Elbow  $^{\text{TM}}$
- Patent-pending