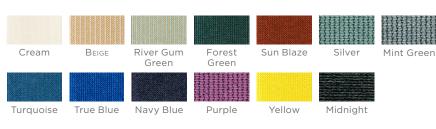

t Weight: 670 lbs. Age Range: 2-5, 5-12





Control Panel



## **DESCRIPTION**

The Daisy Dash™ is a game designed to get you moving! Play against the clock to touch each daisy sensor as it lights up. See how many lights you can touch before the clock runs out. Simply turn the rotator on the leaf panel to begin.

- Inclusive design
- Shaded electronic reactions game
- Includes 1 control panel and 5 sensors
- Powered by user rotating control panel
- Rotation charges internal battery cell
- Timer lasts 20 seconds
- $\bullet$  Shade includes our Glide Elbow  $^{\text{TM}}$
- Patent-pending

## QUICK REFERENCE

Mounting Type: In-Ground

Color Scheme: Powder coat and fabric colors Material Type: Powder coated steel posts and

shade fabric

1.800.327.8774 | srpplayground.com

## SHADE COLORS