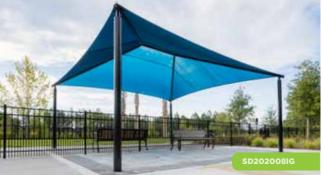

## 20' Square Hip End

Features 8' Height and Glide Elbow

Standard Wind Rating SD202008#G

In-Ground Mount **\$2,678** <del>\$3,347</del> Surface Mount **\$2,879** <del>\$3,599</del>

Coastal Wind Rating SD202008#G-105

In-Ground Mount **\$2,866** <del>\$3,582</del> Surface Mount **\$3,081** <del>\$3,851</del>

**Ready to order your shade?** Replace (#) with 'l' for in-ground or 'S' for surface mount.