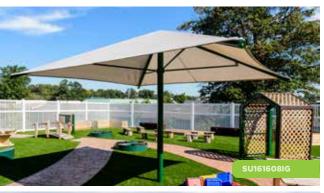

## 16' Traditional Square Umbrella

Features 8' Height and Glide Elbow

**Standard Wind Rating** SU161608#G In-Ground Mount **\$2,402** <del>\$3,002</del> Surface Mount **\$2,501** <del>\$3,126</del>

**Coastal Wind Rating** SU161608#G-105 In-Ground Mount **\$2,570** <del>\$3,213</del> Surface Mount **\$2,676** <del>\$3,345</del>