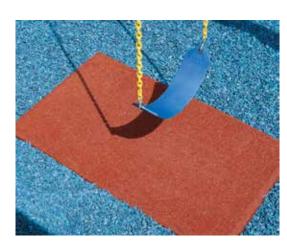

Carribean Blue

These mats stay in place, keep chil safer and greatly reduce ongoing maintenance.

• Available in Earthtone, Redwood, Forest Green and Black