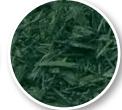

Based on critical fall height ratings ASTMF1292 approved - fall height Certified to comply with ASTM 1951 (ADA)

Redwood

Earthtone

Black

Forest Green

Carribean Blue

YEAR COLOR GUARANTEE

**Won't Attract Damaging Insects** 

**Helps Prevent Weeds** 

100% Recycled Rubber

Redwood

Black

Cypress

Forest Green