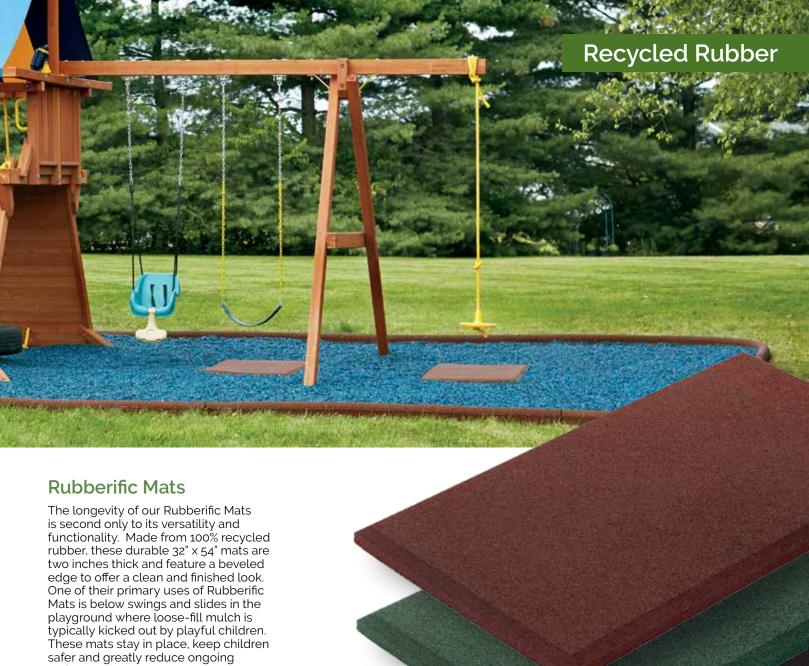

Carribean Blue

These mats stay in place, keep chil safer and greatly reduce ongoing maintenance.

• Available in Earthtone, Redwood, Forest Green and Black