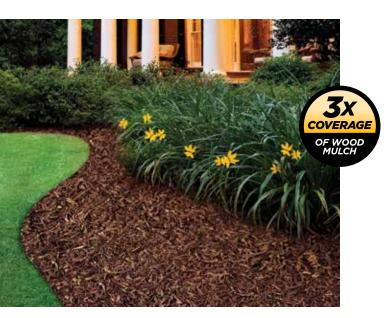

### **Rubberific Premium** Shredded Rubber Mulch

Rubberific Premium Shredded Rubber Mulch stands alone as the industry's hallmark recycled rubber mulch. This realisticallytextured groundcover is made from 100% recycled rubber and will not fade, rot, compress or lose its original beauty, even after years of exposure to the elements. Rubberific Mulch saves homeowners time and money, and is one of the safest playground coverings available.