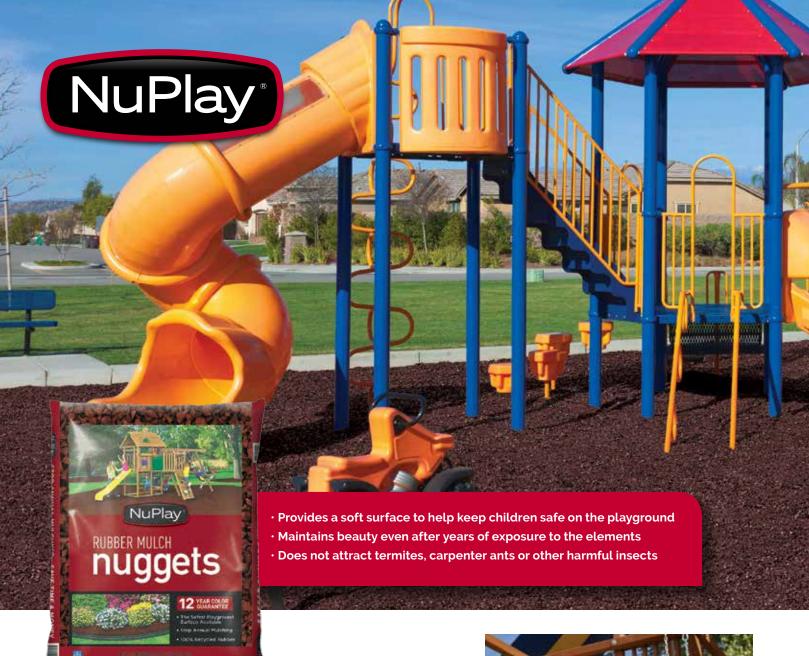

Over the years we expanded our recycled rubber portfolio by producing a rubber nugget called NuPlay, known simply as the safest playground covering available. We did not stop at only mulch though, as today we now have a full suite of products made from rubber for both landscaping and playground applications.

The gold standard in recycled rubber products and the brand that started it all. Known throughout North America as the brand that has consistently delivered quality, value and innovation for decades.

If safety is your priority in your place of play, there is simply no safer groundcover available. NuPlay Rubber Mulch Nuggets provide industry-best fall height ratings that guarantee children young and old will enjoy their time in the great outdoors.

# **NuPlay Premium Rubber Mulch Nuggets**

NuPlay, made from 100% recycled rubber, is the perfect loose-fill rubber mulch groundcover for playgrounds and commercial landscaping applications. NuPlay is rated as the safest groundcover on the market with unequalled fall height ratings up to 16 feet. In comparison, wood mulch at the same depth only has a fall height rating of 7 feet.