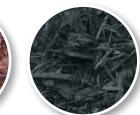

Based on critical fall height ratings ASTMF1292 approved - fall height Certified to comply with ASTM 1951 (ADA)

Redwood

Earthtone

Black

Forest Green

Carribean Blue

YEAR COLOR GUARANTEE

**Won't Attract Damaging Insects** 

**Helps Prevent Weeds** 

100% Recycled Rubber

Redwood

Black

Cypress

Forest Green