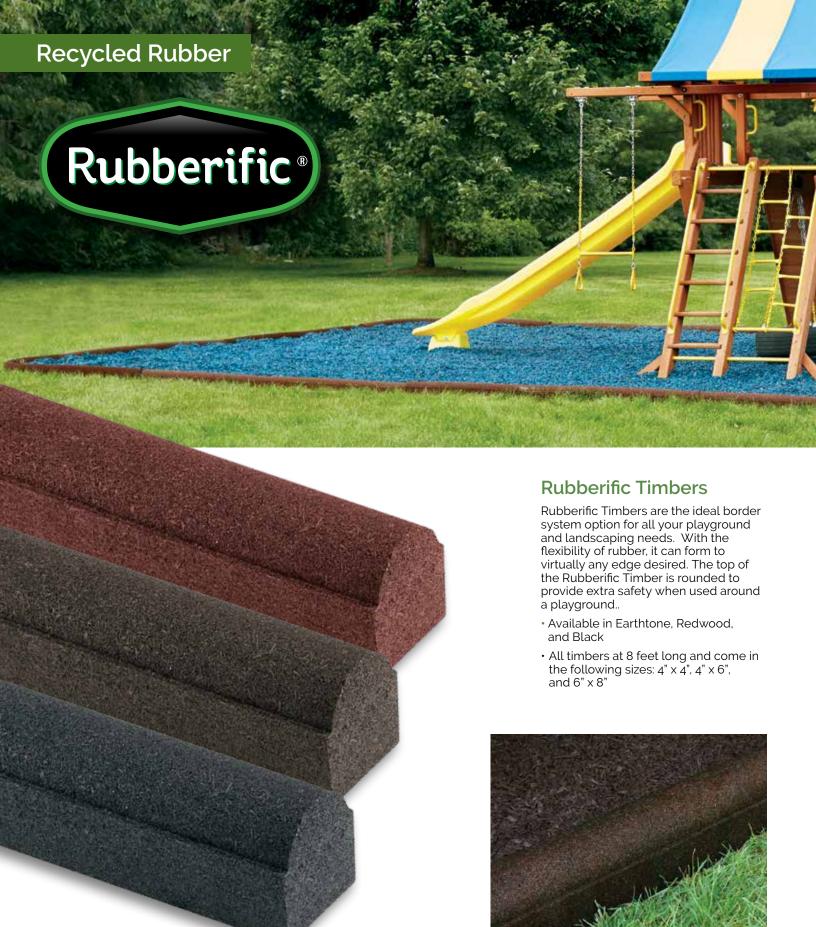

critical fall height ratings ASTMF1292 approved - fall height Certified to comply with ASTM 1951 (ADA)





Redwood

Earthtone



Black

Forest Green

Carribean Blue



### **Rubberific Premium** Shredded Rubber Mulch

Rubberific Premium Shredded Rubber Mulch stands alone as the industry's hallmark recycled rubber mulch. This realisticallytextured groundcover is made from 100% recycled rubber and will not fade, rot, compress or lose its original beauty, even after years of exposure to the elements. Rubberific Mulch saves homeowners time and money, and is one of the safest playground coverings available.







YEAR COLOR GUARANTEE



**Won't Attract Damaging Insects** 

**Helps Prevent Weeds** 

100% Recycled Rubber













Redwood

Black







Cypress

Forest Green

Carribean Blue





These mats stay in place, keep chil safer and greatly reduce ongoing maintenance.

• Available in Earthtone, Redwood, Forest Green and Black





#### Rubberific Pavers

Bring new life to old patios, decks and floors with our full line of Rubberific Pavers. If you are looking for flexibility in design, choose our dual-sided 16-inch reversible pavers with a brick pattern one side and an architectural pattern on the other. If classic elegance is what you are striving for we now offer an 18-inch Cobblestone Paver to give any backyard space a clean and professional look.

- · Long-lasting and durable
- · Will not freeze or crack
- Grooved bottom channels water off of surface

#### **Rubberific Tree Rings**

Give your tree beds a well-maintained look 365 days a year with a Rubberific Tree R