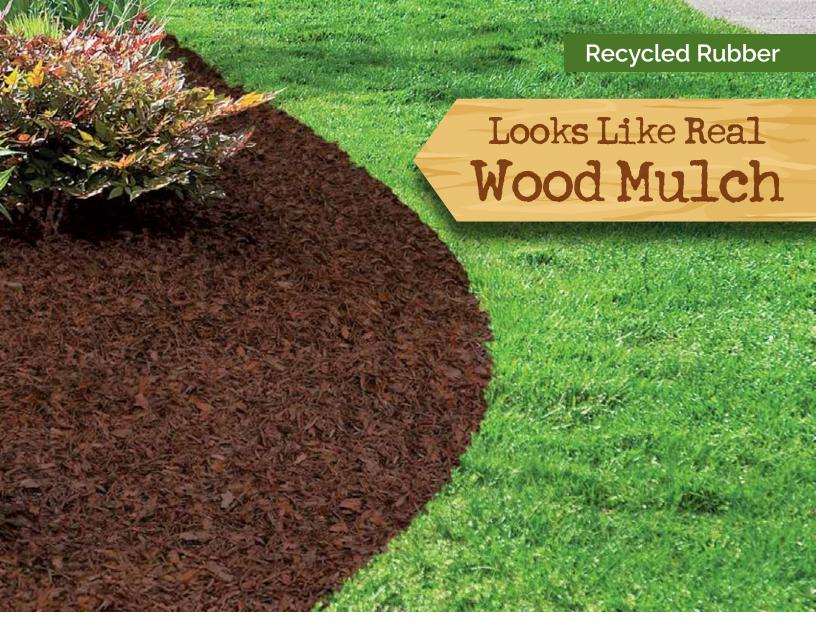

# BETTER PRODUCTS for BETTER LIVING

International Mulch Company began in 2000 with a vision, and a product that reflected stewardship and a new way to look at landscaping, Rubberific Premium Shredded Rubber Mulch. While this mulch looks exactly like real wood mulch, it was the first of its kind as it is made completely out of recycled rubber from discarded tires.

### **Rubberific Premium** Shredded Rubber Mulch

Rubberific Premium Shredded Rubber Mulch stands alone as the industry's hallmark recycled rubber mulch. This realisticallytextured groundcover is made from 100% recycled rubber and will not fade, rot, compress or lose its original beauty, even after years of exposure to the elements. Rubberific Mulch saves homeowners time and money, and is one of the safest playground coverings available.