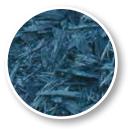

Based on critical fall height ratings ASTMF1292 approved - fall height Certified to comply with ASTM 1951 (ADA)

Redwood

Earthtone

Black

Forest Green

Carribean Blue

Carribean Blue

These mats stay in place, keep chil safer and greatly reduce ongoing maintenance.

• Available in Earthtone, Redwood, Forest Green and Black