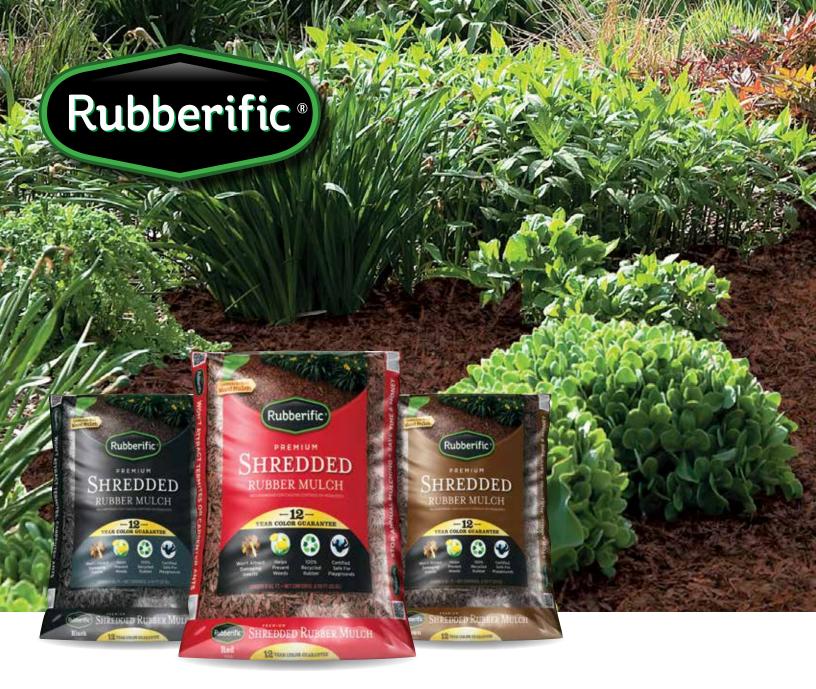

### **Rubberific Premium** Shredded Rubber Mulch

Rubberific Premium Shredded Rubber Mulch stands alone as the industry's hallmark recycled rubber mulch. This realisticallytextured groundcover is made from 100% recycled rubber and will not fade, rot, compress or lose its original beauty, even after years of exposure to the elements. Rubberific Mulch saves homeowners time and money, and is one of the safest playground coverings available.

YEAR COLOR GUARANTEE

**Won't Attract Damaging Insects** 

**Helps Prevent Weeds** 

100% Recycled Rubber

Redwood

Black

Cypress

Forest Green