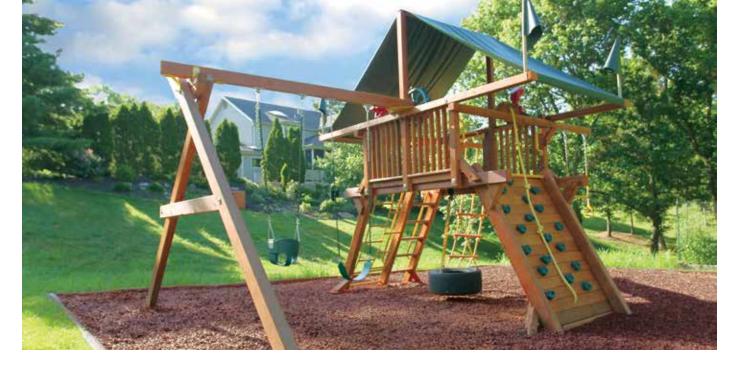

The gold standard in recycled rubber products and the brand that started it all. Known throughout North America as the brand that has consistently delivered quality, value and innovation for decades.

If safety is your priority in your place of play, there is simply no safer groundcover available. NuPlay Rubber Mulch Nuggets provide industry-best fall height ratings that guarantee children young and old will enjoy their time in the great outdoors.

# **NuPlay Premium Rubber Mulch Nuggets**

NuPlay, made from 100% recycled rubber, is the perfect loose-fill rubber mulch groundcover for playgrounds and commercial landscaping applications. NuPlay is rated as the safest groundcover on the market with unequalled fall height ratings up to 16 feet. In comparison, wood mulch at the same depth only has a fall height rating of 7 feet.